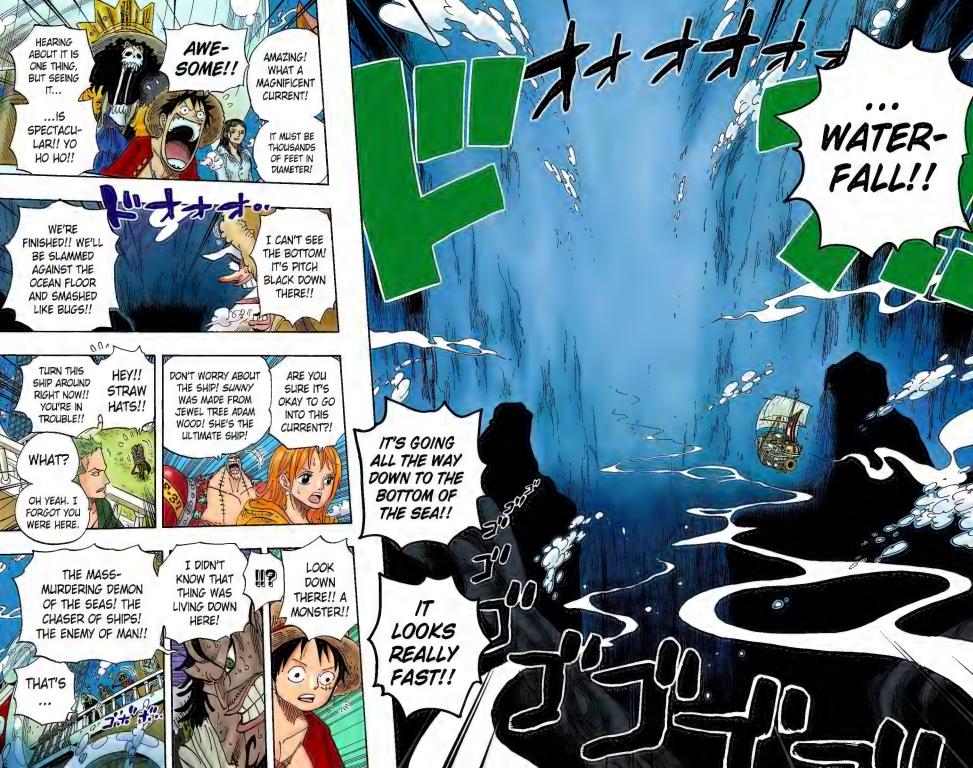

## Chapter 605: THE KRAKEN AND THE PIRATES

### REQUEST: "CHOPPER BEING SKETCHED BY RACCOON DOGS" BY MOSSARI

IT MUST BE HUNDREDS OF YEARS OLD! THE KRAKEN IS A MONSTER THAT APPEARS IN COUNTLESS LEGENDS!

TAKE A GOOD LOOK! BUT YOU DON'T EVEN NEED A GOOD LOOK! IT'S GIGANTIC!!

WHAT ARE THEY THINKING?! ANYONE WOULD RUN AT THE FIRST SIGHT OF THAT THING! I'D BETTER DO SOMETHING TO PROTECT MYSELF! IT WON'T BE HEALTHY to stay aboard this SHIP FOR LONG!

DON'T BE STUPID! CAN'T YOU SEE ALL THE WRECKED SHIPS IT'S HOLDING? YOU WANT TO END UP LIKE THAT ?!